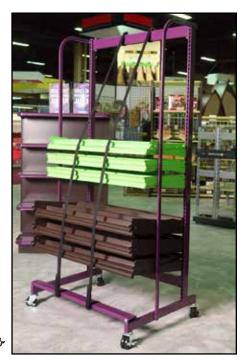

## **Folding Shelf Carriage**

- Organizes shelves for transport throughout store
- Can store up to 40 shelves on one cart
- · Cart folds flat when not in use and is easily stored against a wall in stock room
- Shelves fit on systems where slotting is 1" (25 mm) OC shelving systems
- Two straps included
- · Load capacity is 600 lbs
- Patented

### MFSC(NW)

MFSC .... Madix Folding Shelf Carriage NW .... Nominal Width 36" or 48" (914 mm or 1219 mm)