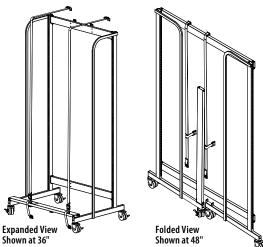

## **Folding Shelf Carriage**

- Organizes shelves for transport throughout store
- Can store up to 40 shelves on one cart
- · Cart folds flat when not in use and is easily stored against a wall in stock room
- Shelves fit on systems where slotting is 1" (25 mm) OC shelving systems
- Two straps included
- · Load capacity is 600 lbs
- Patented

### MFSC(NW)

MFSC .... Madix Folding Shelf Carriage NW .... Nominal Width 36" or 48" (914 mm or 1219 mm)