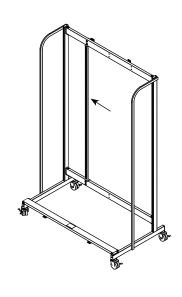

## **Folding Shelf Carriage**

- Organizes shelves for transport throughout store
- Can store up to 40 shelves on one cart
- · Cart folds flat when not in use and is easily stored against a wall in stock room
- Shelves fit on systems where slotting is 1" (25 mm) OC shelving systems
- Two straps included
- · Load capacity is 600 lbs
- Patented

### MFSC(NW)

MFSC .... Madix Folding Shelf Carriage NW .... Nominal Width 36" or 48" (914 mm or 1219 mm)