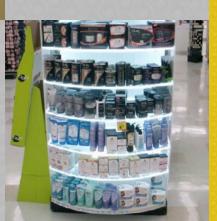

### Illuminate the Sales Floor

Shed light on merchandise to improve sales. Madix offers a variety of signage and illuminated displays that draw customers to merchandise, which improves your sales performance. Lift sales by utilizing

lighted displays and in-store signage that advance your shopper marketing efforts. Make the most of lighted graphics with unique customizations that complement the in-store experience.

Effective use of lighting and signage enhances the in-store experience

### Sales Floor Solutions

Making best use of the sales floor is one of the most difficult challenges retailers face. At Madix, we offer products that help you utilize every centimeter to showcase a variety of merchandise. Our Maxi Line systems gives customers more than 48" (1219 mm) of extra facing space by adding 13%" (35 mm) to each section. This means more products on display, and more selling opportunities per square foot.

Cleverly utilizing space with Madix's display products means more selling opportunities per square foot