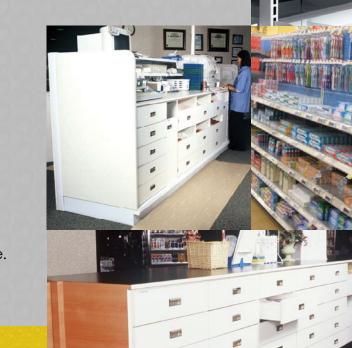

# **Modular Pharmacy**

Create a pharmaceutical workspace that is efficient and comfortable for your workforce. Useful counters and bay shelving make filling prescriptions easier and more productive for your pharmacists and staff. Madix offers an entire line of modular pharmacy fixtures. Customize the behind-the-counter space with sliding panels and binning that improve productivity.

Counters and bay shelving create a more productive pharmaceutical work area that makes filling prescriptions more efficient