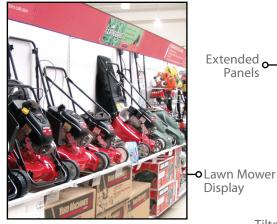

## **Shelves & Accessories**

Includes: Standard Shelving, Specialty Shelving www.madixinc.com/display/maxiline/maxiline-shelves/

Heavy-Duty Systems Includes: Pallet Rack, Wide Span www.madixinc.com/store/palletrack/ www.madixinc.com/store/widespan/