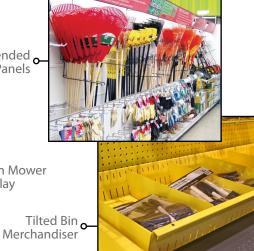

## **Shelves & Accessories**

Includes: Standard Shelving, Specialty Shelving www.madixinc.com/display/maxiline/maxiline-shelves/

Heavy-Duty Systems Includes: Pallet Rack, Wide Span www.madixinc.com/store/palletrack/ www.madixinc.com/store/widespan/