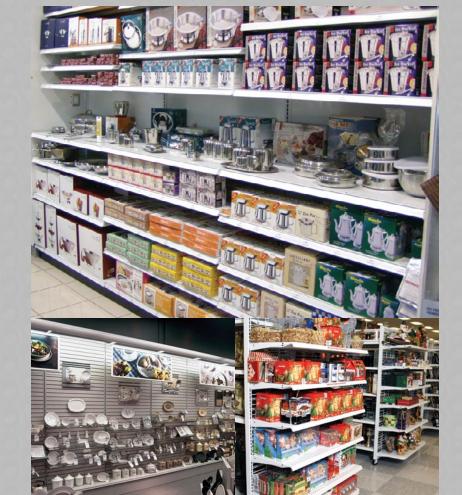

# **Increase Linger Time**

Find interesting ways to display a wide variety of merchandise with Madix's systems and accessories. Madix offers thousands of unique accessories for merchandise of all sizes. Create an attractive sales

floor that excites shoppers and makes finding items easier. Gift card displays, promotional binning, and more allow for quick resets and more efficient restocking processes. Capitalize on increased linger time by utilizing custom point-of-sale displays that draw attention to particular merchandise.

# Sales Floor Solutions

Efficiently utilizing space is essential for gifts or novelties retailers. Make the most of your sales floor with Madix's products that help you maximize every centimeter of your sales floor and back room areas. Our Maxi Line system gives customers more than 48" (1219 mm) of extra facing space by adding 13%" (35 mm) to each section. This means more products on display, and more selling opportunities per square foot.

Make the most of your sales floor with Madix's Maxi Line system