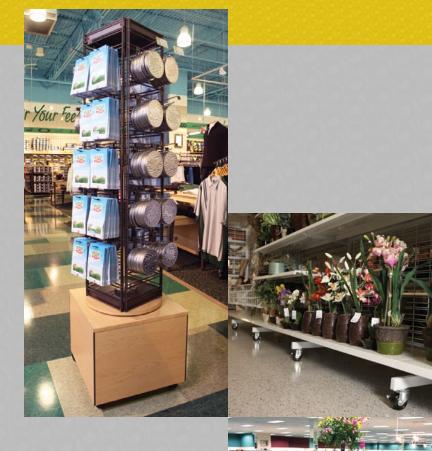

#### Make It Mobile

Mobile fixtures provide you with more flexibility on the sales floor and in the back room areas. Make the most of freestanding displays on casters to frequently tweak your store layouts. Arrange merchandise to help customers who are in a hurry to find what they are looking to buy. Custom accessories and finishes complete the in-store environment and create a one-of-a-kind experience that is unique to your brand.

Mobile units and freestanding displays complete your store environment