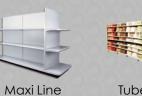

# Sales Floor Solutions

Efficiently utilizing space is essential for gifts or novelties retailers. Make the most of your sales floor with Madix's products that help you maximize every centimeter of your sales floor and back room areas. Our Maxi Line system gives customers more than 48" (1219 mm) of extra facing space by adding 13%" (35 mm) to each section. This means more products on display, and more selling opportunities per square foot.

Make the most of your sales floor with Madix's Maxi Line system