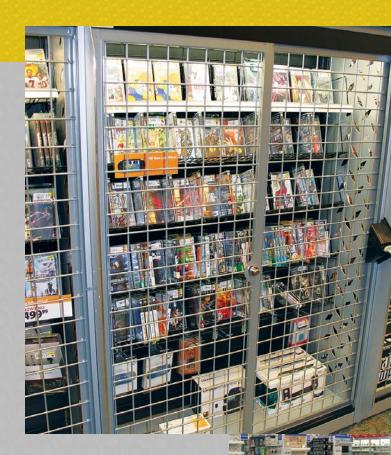

# Sturdy & Stylish

When displaying large merchandise that requires modular power, retailers need fixtures that are flexible. Turn to Madix for sturdy yet stylish displays that best utilize your sales floor. Madix's product lines merchandise large electronics such as televisions and stereo systems. To hinder theft and reduce shrinkage, Madix manufactures specialty accessories and durable security cases that lock up valuable merchandise of all sizes.

Securely showcase merchandise on the sales floor in sturdy yet attractive displays