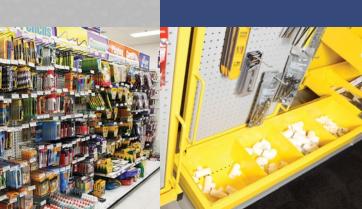

# **Maximize Flexibility**

Wondering how to make merchandise stand out? Madix offers a variety of specialty shelves and accessories to improve your bottom line. Utilize curves, promotional binning, wire accessories, seasonal displays, and more to maximize flexibility. Custom accessories can also be tailored to fit your specific needs.

Madix's accessories create a clean and organized store environment