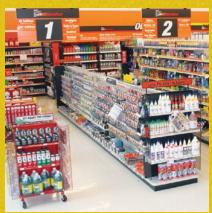

#### Sales Floor Solutions

Making the most of the sales floor is one of the most difficult challenges met by auto and marine stores today. At Madix, we offer products that help you utilize every centimeter, both in the front and back of the stores. Our Maxi Line system gives customers more than 48" (1219 mm) of extra facing space by adding 13%" (35 mm) to each section. This means more products on display, and more selling opportunities per square foot.

# Make the most of the sales floor with Maxi Line