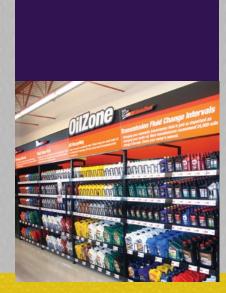

#### Sales Floor Solutions

Making the most of the sales floor is one of the most difficult challenges met by auto and marine stores today. At Madix, we offer products that help you utilize every centimeter, both in the front and back of the stores. Our Maxi Line system gives customers more than 48" (1219 mm) of extra facing space by adding 13%" (35 mm) to each section. This means more products on display, and more selling opportunities per square foot.