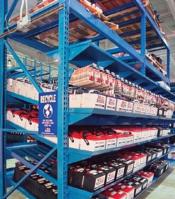

Keep the back room clean and organized with heavy-duty Storage Shelving and Wide Span racking

## Efficient and Sturdy

In the back of the store, utilize heavy-duty racking to efficiently warehouse and store parts and merchandise. Madix's systems, including Storage Shelving and Wide Span, help organize parts, making it easy to fulfill requests of hand-stacked inventories. The displays also serve as attractive, yet sturdy, sales-floor bulk merchandisers.