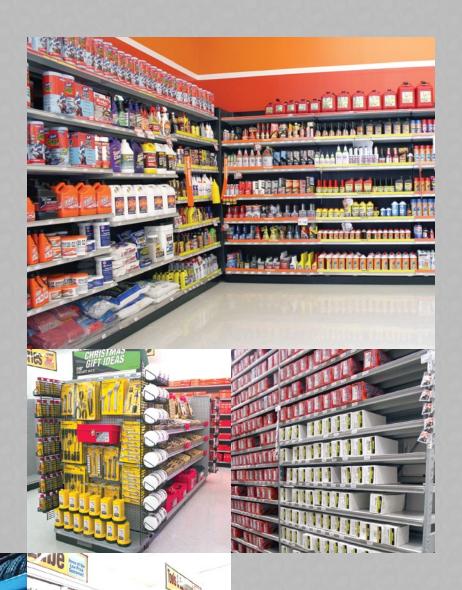

#### Sales Floor Solutions

Making the most of the sales floor is one of the most difficult challenges met by auto and marine stores today. At Madix, we offer products that help you utilize every centimeter, both in the front and back of the stores. Our Maxi Line system gives customers more than 48" (1219 mm) of extra facing space by adding 13%" (35 mm) to each section. This means more products on display, and more selling opportunities per square foot.

# Make the most of the sales floor with Maxi Line

## Efficient and Sturdy

In the back of the store, utilize heavy-duty racking to efficiently warehouse and store parts and merchandise. Madix's systems, including Storage Shelving and Wide Span, help organize parts, making it easy to fulfill requests of hand-stacked inventories. The displays also serve as attractive, yet sturdy, sales-floor bulk merchandisers.