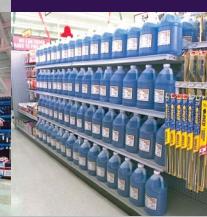

#### Sales Floor Solutions

Making the most of the sales floor is one of the most difficult challenges met by auto and marine stores today. At Madix, we offer products that help you utilize every centimeter, both in the front and back of the stores. Our Maxi Line system gives customers more than 48" (1219 mm) of extra facing space by adding 13%" (35 mm) to each section. This means more products on display, and more selling opportunities per square foot.

# Make the most of the sales floor with Maxi Line