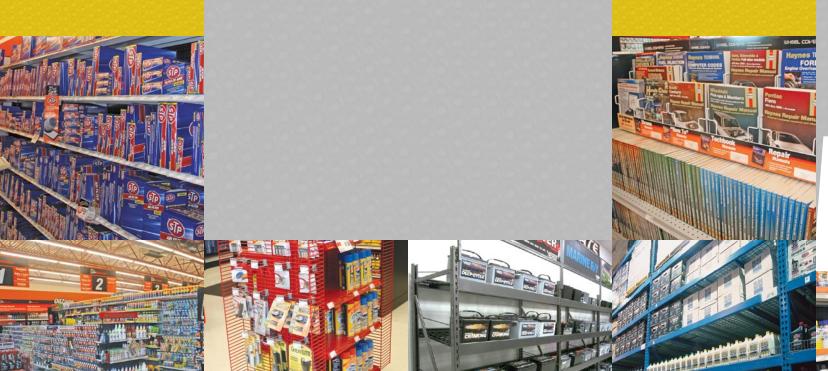

### Innovation for Automotive or Marine

Madix understands the needs of automotive and marine store merchandising. An innovator in the store fixture industry, Madix helps auto and marine retailers answer their merchandising challenges and best utilize space on the sales floors and in the back rooms.

#### Sales Floor Solutions

Making the most of the sales floor is one of the most difficult challenges met by auto and marine stores today. At Madix, we offer products that help you utilize every centimeter, both in the front and back of the stores. Our Maxi Line system gives customers more than 48" (1219 mm) of extra facing space by adding 13%" (35 mm) to each section. This means more products on display, and more selling opportunities per square foot.

# Make the most of the sales floor with Maxi Line