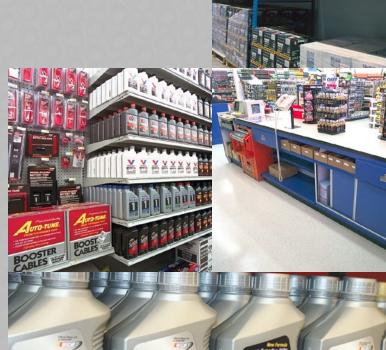

## **Divide and Conquer**

To divide the back and front of the store and optimize sales, employ Madix's service counters. Our high quality counters can be customized with doors, drawers, and accessories to accommodate your specific needs. Easy to

clean and maintain, Madix's counters will complement your metal displays while creating the workspace you need to interact with and service your customers.

Utilize Madix's service counters to create an organized workspace for customer interaction