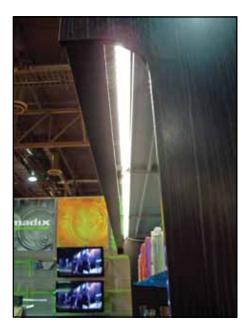

## **Beam LED Canopy Light**

Beam Light is the ideal LED alternative to fluorescent canopy lighting. Beam Light uses environmentally friendly LEDs that produce light intensity similar to a T8 fluorescent fixture, while using only a fraction of the energy and lasting nearly three times as long without replacement or maintenance. Beam Light produces virtually no heat, no UV rays (eliminating packaging degradation) and features a specially designed lens for optimal light distribution.