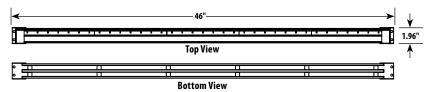

| Shelf<br>Width | Part<br>Number | Actual<br>Length | Power Consumption | Max # Lights per<br>100W Power Supply |
|----------------|----------------|------------------|-------------------|---------------------------------------|
| 36"            | LLB36          | 341/2            | 20W               | 5                                     |
| 48"            | LLB48          | 46½              | 24W               | 4                                     |

## LLB(NW)

LLB.....Beam LED Canopy Light NW....Nominal Length 36" or 48" (914 mm or 1219 mm)