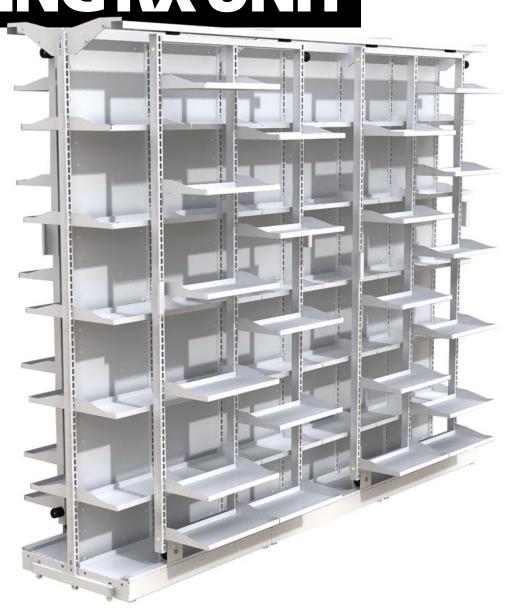

## BACK-TO-BACK ROLLING RX UNIT

Madix recognizes and addresses how little space you have to dedicate to prescription fulfillment. The innovative Back-to-Back Rolling RX Unit makes filling prescriptions easier and more productive for your pharmacists and staff. The Back-to-Back Rolling RX unit is a space-efficient, two-sided version of Madix's popular Rolling RX Unit. The Back-to-Back utilizes two rolling panels on either side of the fixture to help consolidate bays while improving restocking efficiency.

- Space efficient modular bay units
- 45% less space required
- Sliding panels utilize a spring cushion to stabilize bottles