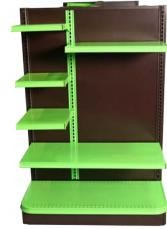

**End Cap Configuration** 

**Example Configuration** 

### **MAXI SLICE CONFIGURATIONS**

• Easy to install and rearrange

• Only requires four unique parts

48" Wide Configurations

48" High to 96" High Backs Hardboard, Peg, and Wire Grid

**DISPLAY** 