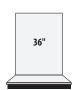

## **36" Wide Configurations**

48" High to 96" High Backs Hardboard, Peg, and Wire Grid

18" 18"