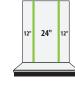

### **MAXI SLICE CONFIGURATIONS**

• Easy to install and rearrange

• Only requires four unique parts

48" Wide Configurations

48" High to 96" High Backs Hardboard, Peg, and Wire Grid

**DISPLAY** 