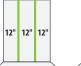

### **MAXI SLICE CONFIGURATIONS**

• Easy to install and rearrange

• Only requires four unique parts

48" Wide Configurations

48" High to 96" High Backs Hardboard, Peg, and Wire Grid

**DISPLAY** 