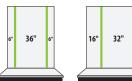

## **36" Wide Configurations**

48" High to 96" High Backs Hardboard, Peg, and Wire Grid

18" 18"