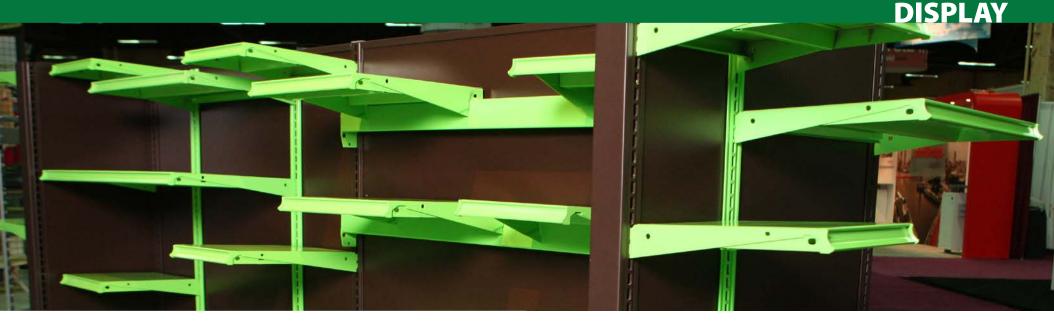

# **MAXI SLICE**

**BREAK UP GONDOLA RUNS WITH SPLIT SECTIONS** 

# **MAXI SLICE**

Maxi Slice's upright system provides creative merchandising opportunities by breaking up a common gondola run into more flexible sections. Make merchandise "pop" and cross-sell products by adding shelves and accessories in smaller segments. Slice gives retailers' the freedom to planogram shelves according to what is needed rather than being restricted to 3' and 4' (914 mm and 1219 mm) sections.

### **MAXI SLICE CONFIGURATIONS**

• Easy to install and rearrange

• Only requires four unique parts

48" Wide Configurations

48" High to 96" High Backs Hardboard, Peg, and Wire Grid

**DISPLAY** 