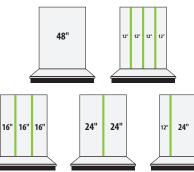

**End Cap Configuration** 

**Example Configuration** 

### **MAXI SLICE CONFIGURATIONS**

• Easy to install and rearrange

• Only requires four unique parts

48" Wide Configurations

48" High to 96" High Backs Hardboard, Peg, and Wire Grid

**DISPLAY** 