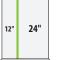

### **MAXI SLICE CONFIGURATIONS**

• Easy to install and rearrange

• Only requires four unique parts

48" Wide Configurations

48" High to 96" High Backs Hardboard, Peg, and Wire Grid

**DISPLAY** 