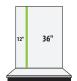

### **MAXI SLICE CONFIGURATIONS**

• Easy to install and rearrange

• Only requires four unique parts

48" Wide Configurations

48" High to 96" High Backs Hardboard, Peg, and Wire Grid

**DISPLAY** 