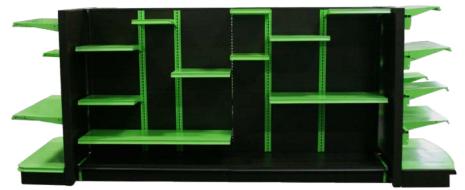

**End Cap Configuration** 

**Example Configuration** 

## **36" Wide Configurations**

48" High to 96" High Backs Hardboard, Peg, and Wire Grid

18" 18"