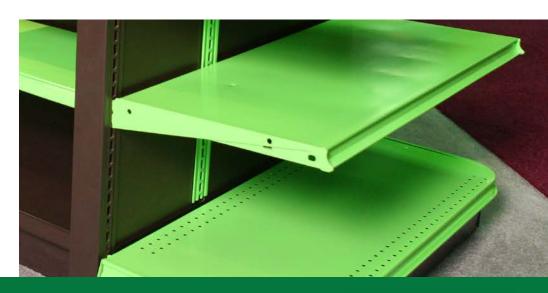

#### **Features**

- Our unique system can be used on either one or both sides of a gondola
- Can be installed in existing Madix Maxi Line shelving
- Backs are available in peg, hardboard, and BWGH wire backs