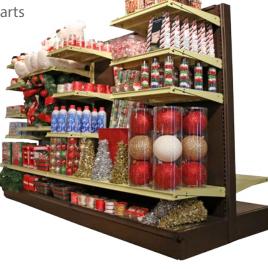

# **MAXI SLICE**

**BREAK UP GONDOLA RUNS WITH SPLIT SECTIONS** 

# **MAXI SLICE**

Maxi Slice's upright system provides creative merchandising opportunities by breaking up a common gondola run into more flexible sections. Make merchandise "pop" and cross-sell products by adding shelves and accessories in smaller segments. Slice gives retailers' the freedom to planogram shelves according to what is needed rather than being restricted to 3' and 4' (914 mm and 1219 mm) sections.

**End Cap Configuration** 

**Example Configuration** 