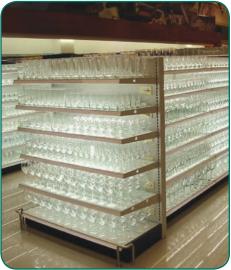

MAXI LINE SHELVING

Meticulously engineered, Maxi Line Shelving features high tensile steel uprights that are slotted one inch on center for convenient shelf placement. Built-in levelers and snap-together parts make installation simple while yielding an exceptional load capacity.

Madix's shelves are strong and versatile. Each shelf has slim, sturdy, multi-position steel brackets that allow the shelf to be used in multiple merchandising arrangements. The shelf diversity provides increased product visibility while reducing the wasted space caused by bulky brackets.