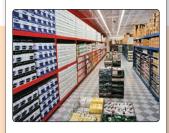

MAXI LINE SHELVING

Meticulously engineered, Maxi Line Shelving features high tensile steel uprights that are slotted one inch on center for convenient shelf placement. Built-in levelers and snap-together parts make installation simple while yielding an exceptional load capacity.

Madix's shelves are strong and versatile. Each shelf has slim, sturdy, multi-position steel brackets that allow the shelf to be used in multiple merchandising arrangements. The shelf diversity provides increased product visibility while reducing the wasted space caused by bulky brackets.