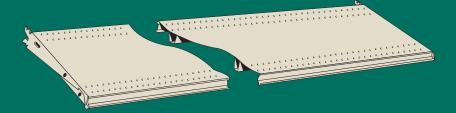

## **Standard Upper Shelf**

- Easy, interlocking installation... no nuts or bolts
- Three position bracket allows for either straight, 15°, or 30° downslope
- Strong, slim bracket design
- Integral tag molding
- Perforated to accept all standard shelf accessories such as binning and wire dividers
- Available in 3' or 4' (914 mm or 1219 mm) widths and depths from 8" to 30" (203 mm to 762 mm) in 2" (51 mm) increments

*Upper Shelf depths*: 8", 10", 12", 14", 16", 18", 20", 22", 24", 26", 28", 30" (203 mm, 254 mm, 305 mm, 356 mm, 406 mm, 457 mm, 508 mm, 559 mm, 610 mm, 660 mm, 711 mm, 762 mm)