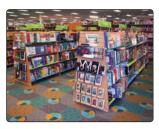

## Maxi Line Shelving

Madix's Maxi Line Shelving provides retailers a number of options to customize each store's fixture layout. Whether you need Gondolas, Wall Shelving, End Caps, or Three- and Four-Way Merchandisers; Madix manufactures components engineered of materials and finishes that complement varying styles.

Madix accommodates many retail decors

Gondola with End Merchandisers and Freestanding Metal End Flats used as End Caps

Modified Wire Truss Shelving

Maxi Line Shelving using Upper Shelves with Book Shelf Backs and 7° Uptilt Wire Hangers