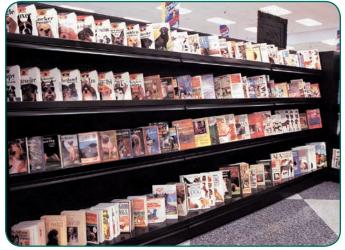

MAXI LINE SHELVING

Meticulously engineered, Maxi Line Shelving features high tensile steel uprights that are slotted one inch on center for convenient shelf placement. Built-in levelers and snap-together parts make installation simple while yielding an exceptional load capacity.

Madix's shelves are strong and versatile. Each shelf has slim, sturdy, multi-position steel brackets that allow the shelf to be used in multiple merchandising arrangements. The shelf diversity provides increased product visibility while reducing the wasted space caused by bulky brackets.

## Maxi Line Shelving

Madix's Maxi Line Shelving provides retailers a number of options to customize each store's fixture layout. Whether you need Gondolas, Wall Shelving, End Caps, or Three- and Four-Way Merchandisers; Madix manufactures components engineered of materials and finishes that complement varying styles.