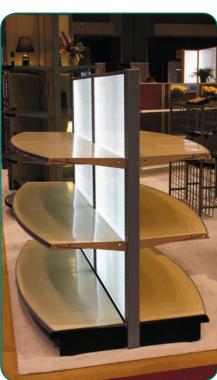

**Curved Gondolas** 

Madix offers many shelf options, including Half-Radius option.

Patented Concave and Radius Shelves shown with Vertical Integrated Power System

**Bullnose Shelf** 

Wire Truss Wine Shelf, Wire Wine Rack with Cradles and Lighted Upper Shelf Assembly