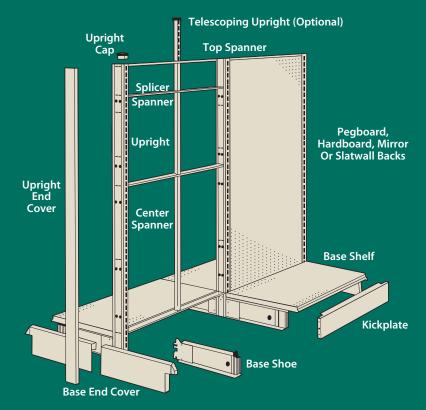

MAXI LINE SHELVING

Meticulously engineered, Maxi Line Shelving features high tensile steel uprights that are slotted one inch on center for convenient shelf placement. Built-in levelers and snap-together parts make installation simple while yielding an exceptional load capacity.

Madix's shelves are strong and versatile. Each shelf has slim, sturdy, multi-position steel brackets that allow the shelf to be used in multiple merchandising arrangements. The shelf diversity provides increased product visibility while reducing the wasted space caused by bulky brackets.

Lighted Step Back Shelf

Lumishelf™

Crossbar Mount Wire Rack Plate Holder

The thousands of accessories available for Maxi Line Shelving address the particular needs of each store. All parts and accessories install easily.

## Maxi Line Shelving

Madix's Maxi Line Shelving provides retailers a number of options to customize each store's fixture layout. Whether you need Gondolas, Wall Shelving, End Caps, or Three- and Four-Way Merchandisers; Madix manufactures components engineered of materials and finishes that complement varying styles.