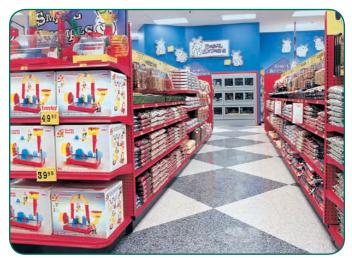

## Maxi Line Shelving

Madix's Maxi Line Shelving provides retailers a number of options to customize each store's fixture layout. Whether you need Gondolas, Wall Shelving, End Caps, or Three- and Four-Way Merchandisers; Madix manufactures components engineered of materials and finishes that complement varying styles.

#### **Maxi Line**

Madix's most popular product line offers many sizes, finishes and options. Hundreds of shelves and accessories available to suit most retail needs.