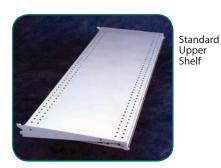

## **Standard Upper Shelf**

- Easy, interlocking installation... no nuts or bolts
- Three position bracket allows for either straight, 15°, or 30° downslope
- Strong, slim bracket design
- Integral tag molding
- Perforated to accept all standard shelf accessories such as binning and wire dividers
- Available in 3' or 4' (914 mm or 1219 mm) widths and depths from 8" to 30" (203 mm to 762 mm) in 2" (51 mm) increments