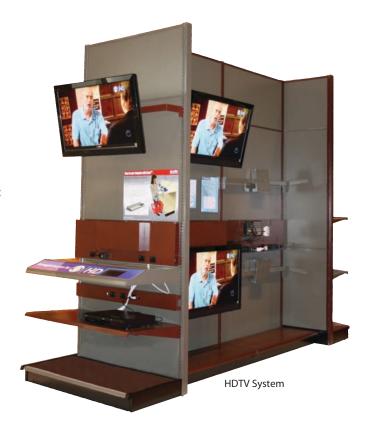

#### Easel<sup>™</sup> Shelf

 $Madix\,int roduces\,Easel ``Shelf, a\,retail\,shelf\,and$ technology enclosure that provides digital signage and the functionality of kiosks. Patent pending.