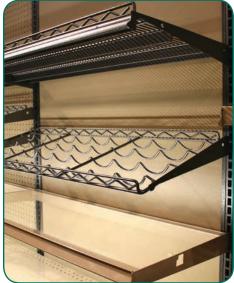

Lighted Step Back Shelf

Lumishelf™

Crossbar Mount Wire Rack Plate Holder

The thousands of accessories available for Maxi Line Shelving address the particular needs of each store. All parts and accessories install easily.

Madix accommodates many retail decors

Gondola with End Merchandisers and Freestanding Metal End Flats used as End Caps

Modified Wire Truss Shelving

Maxi Line Shelving using Upper Shelves with Book Shelf Backs and 7° Uptilt Wire Hangers