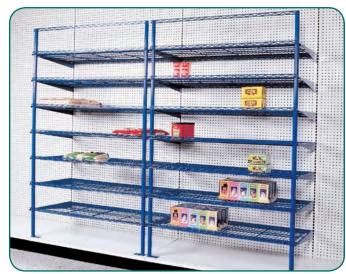

## **Standard Upper Shelf**

- Easy, interlocking installation... no nuts or bolts
- Three position bracket allows for either straight, 15°, or 30° downslope
- Strong, slim bracket design
- Integral tag molding
- Perforated to accept all standard shelf accessories such as binning and wire dividers
- Available in 3' or 4' (914 mm or 1219 mm) widths and depths from 8" to 30" (203 mm to 762 mm) in 2" (51 mm) increments

*Upper Shelf depths*: 8", 10", 12", 14", 16", 18", 20", 22", 24", 26", 28", 30" (203 mm, 254 mm, 305 mm, 356 mm, 406 mm, 457 mm, 508 mm, 559 mm, 610 mm, 660 mm, 711 mm, 762 mm)