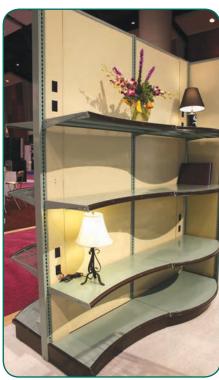

**Curved Gondolas** 

Madix offers many shelf options, including Half-Radius option.

Patented Concave and Radius Shelves shown with Vertical Integrated Power System

**Bullnose Shelf** 

Wire Truss Wine Shelf, Wire Wine Rack with Cradles and Lighted Upper Shelf Assembly

Wire Radius Shelf and Standard Base with Radius Front