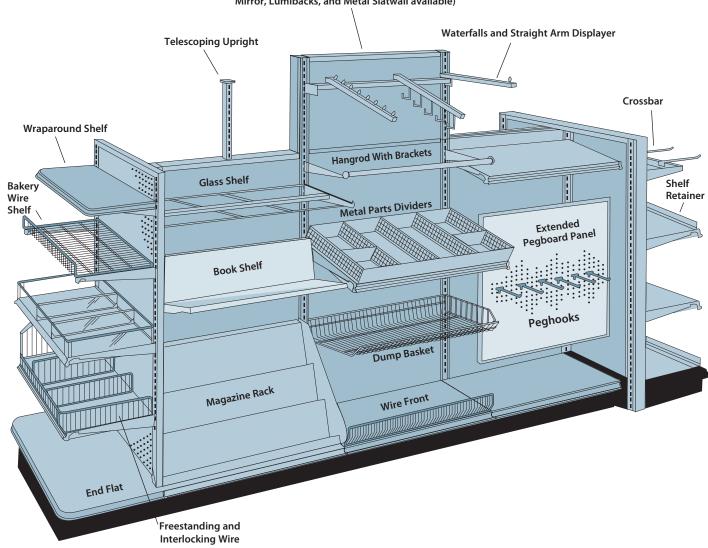

MAXI LINE SHELVING

Meticulously engineered, Maxi Line Shelving features high tensile steel uprights that are slotted one inch on center for convenient shelf placement. Built-in levelers and snap-together parts make installation simple while yielding an exceptional load capacity.

Madix's shelves are strong and versatile. Each shelf has slim, sturdy, multi-position steel brackets that allow the shelf to be used in multiple merchandising arrangements. The shelf diversity provides increased product visibility while reducing the wasted space caused by bulky brackets.

Lighted Step Back Shelf

Lumishelf™

Crossbar Mount Wire Rack Plate Holder

The thousands of accessories available for Maxi Line Shelving address the particular needs of each store. All parts and accessories install easily.

## Maxi Line Shelving

Madix's Maxi Line Shelving provides retailers a number of options to customize each store's fixture layout. Whether you need Gondolas, Wall Shelving, End Caps, or Three- and Four-Way Merchandisers; Madix manufactures components engineered of materials and finishes that complement varying styles.