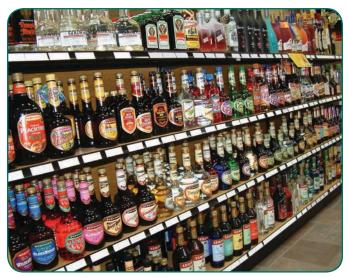

MAXI LINE SHELVING

Meticulously engineered, Maxi Line Shelving features high tensile steel uprights that are slotted one inch on center for convenient shelf placement. Built-in levelers and snap-together parts make installation simple while yielding an exceptional load capacity.

Madix's shelves are strong and versatile. Each shelf has slim, sturdy, multi-position steel brackets that allow the shelf to be used in multiple merchandising arrangements. The shelf diversity provides increased product visibility while reducing the wasted space caused by bulky brackets.

## Maxi Line Shelving

Madix's Maxi Line Shelving provides retailers a number of options to customize each store's fixture layout. Whether you need Gondolas, Wall Shelving, End Caps, or Three- and Four-Way Merchandisers; Madix manufactures components engineered of materials and finishes that complement varying styles.