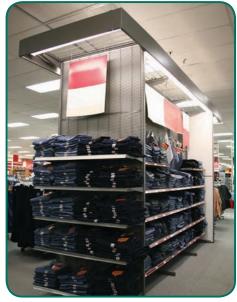

## Maxi Line Shelving

Madix's Maxi Line Shelving provides retailers a number of options to customize each store's fixture layout. Whether you need Gondolas, Wall Shelving, End Caps, or Three- and Four-Way Merchandisers; Madix manufactures components engineered of materials and finishes that complement varying styles.

#### **Maxi Line**

Madix's most popular product line offers many sizes, finishes and options. Hundreds of shelves and accessories available to suit most retail needs.