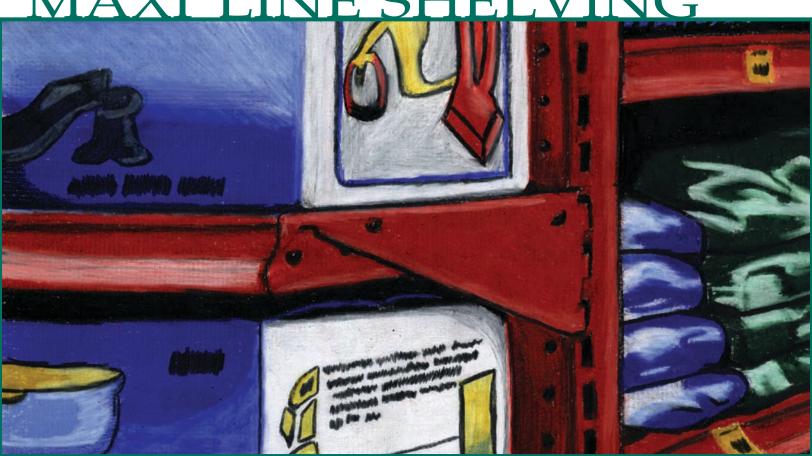

MAXI LINE SHELVING

Meticulously engineered, Maxi Line Shelving features high tensile steel uprights that are slotted one inch on center for convenient shelf placement. Built-in levelers and snap-together parts make installation simple while yielding an exceptional load capacity.

Madix's shelves are strong and versatile. Each shelf has slim, sturdy, multi-position steel brackets that allow the shelf to be used in multiple merchandising arrangements. The shelf diversity provides increased product visibility while reducing the wasted space caused by bulky brackets.

Lighted Step Back Shelf

Lumishelf™

Crossbar Mount Wire Rack Plate Holder

The thousands of accessories available for Maxi Line Shelving address the particular needs of each store. All parts and accessories install easily.