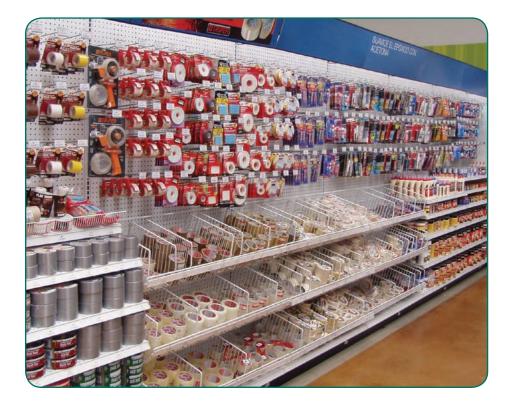

## Maxi Line Shelving

Madix's Maxi Line Shelving provides retailers a number of options to customize each store's fixture layout. Whether you need Gondolas, Wall Shelving, End Caps, or Three- and Four-Way Merchandisers; Madix manufactures components engineered of materials and finishes that complement varying styles.

#### **Maxi Line**

Madix's most popular product line offers many sizes, finishes and options. Hundreds of shelves and accessories available to suit most retail needs.