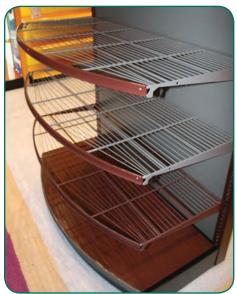

**Curved Gondolas** 

Madix offers many shelf options, including Half-Radius option.

Patented Concave and Radius Shelves shown with Vertical Integrated Power System

**Bullnose Shelf** 

Wire Truss Wine Shelf, Wire Wine Rack with Cradles and Lighted Upper Shelf Assembly

Wire Radius Shelf and Standard Base with Radius Front