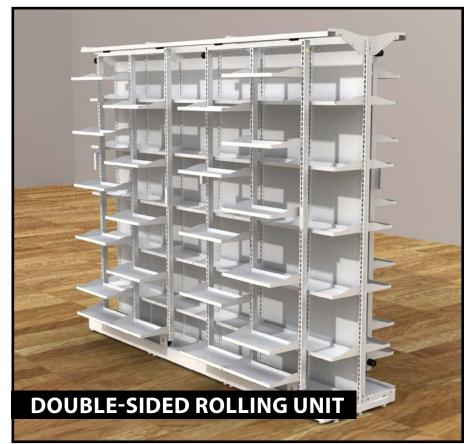

## **BACK-TO-BACK ROLLING RX UNIT**

Madix recognizes and addresses how little space you have to dedicate to prescription fulfillment. The innovative Back-to-Back Rolling Rx Unit makes filling prescriptions easier and more productive