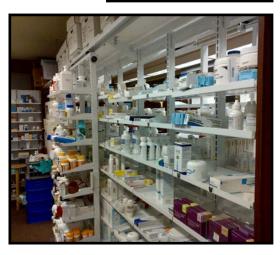

## **BACK-TO-BACK ROLLING RX UNIT**

Madix recognizes and addresses how little space you have to dedicate to prescription fulfillment. The innovative Back-to-Back Rolling Rx Unit makes filling prescriptions easier and more productive

## **Benefits**

- 45% less space required
- Sliding panels utilize a spring cushion to stabilize bottles
- Helps consolidate bays