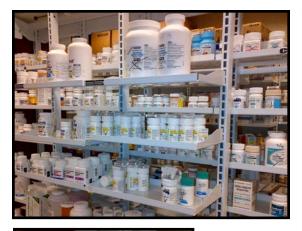

## **BACK-TO-BACK ROLLING RX UNIT**

Madix recognizes and addresses how little space you have to dedicate to prescription fulfillment. The innovative Back-to-Back Rolling Rx Unit makes filling prescriptions easier and more productive

## **Benefits**

- 45% less space required
- Sliding panels utilize a spring cushion to stabilize bottles
- Helps consolidate bays