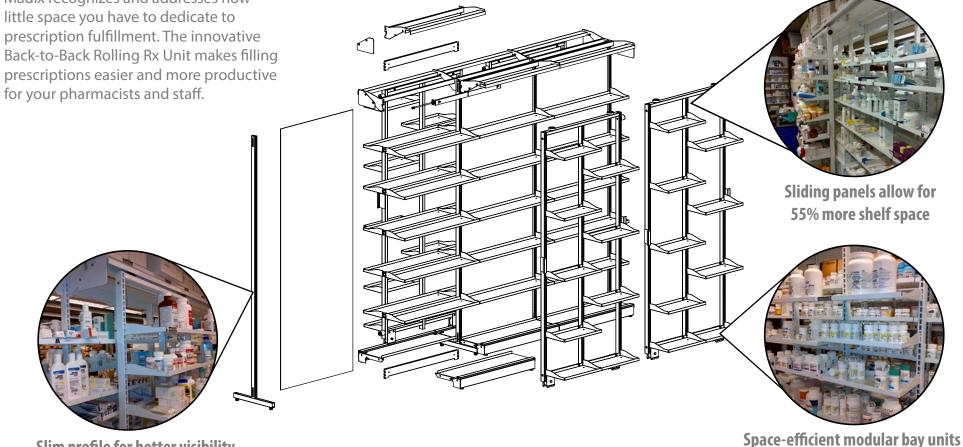

## **BACK-TO-BACK ROLLING RX UNIT**

Madix recognizes and addresses how little space you have to dedicate to prescription fulfillment. The innovative Back-to-Back Rolling Rx Unit makes filling prescriptions easier and more productive

Slim profile for better visibility

## **Benefits**

- 45% less space required
- Sliding panels utilize a spring cushion to stabilize bottles
- Helps consolidate bays