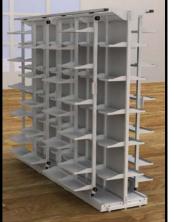

## **BACK-TO-BACK ROLLING RX UNIT**

Madix recognizes and addresses how little space you have to dedicate to prescription fulfillment. The innovative Back-to-Back Rolling Rx Unit makes filling prescriptions easier and more productive

## **Benefits**

- 45% less space required
- Sliding panels utilize a spring cushion to stabilize bottles
- Helps consolidate bays