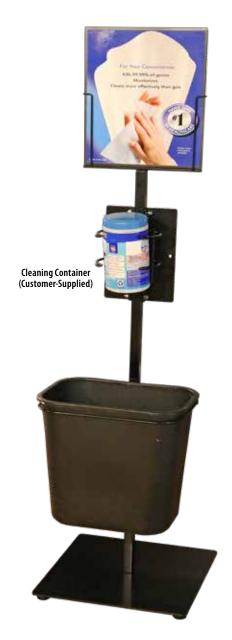

## **Sanitizing Station**

- Freestanding sanitizing station
- Fits dimensions as shown; not restricted to any specific brand of cleaning product
- Hoop attachment will hold one seven-gallon rectangular trash can (can be included)
- Container rings will hold one sanitizing-wipe container, 5" (127 mm) diameter (not included)
- Rear panel will hold one hand-sanitizer dispenser (not included); attach dispenser with two-sided tape or Velcro straps (not included)
- Customer-supplied sign should be 11½" wide (292 mm), a minimum height of 81/4" (210 mm), and have a thickness of 3/16"-7/32" (5 mm-6 mm)
- The sign holder is top loaded and can therefore accommodate signs taller than the minimum 81/4" (210 mm)
- Unit is shipped unassembled; all accessory attachments can be installed as needed