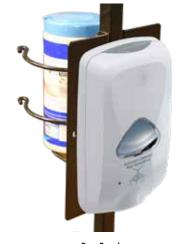

## **Sanitizing Station**

- Freestanding sanitizing station
- Fits dimensions as shown; not restricted to any specific brand of cleaning product
- Hoop attachment will hold one seven-gallon rectangular trash can (can be included)
- Container rings will hold one sanitizing-wipe container, 5" (127 mm) diameter (not included)
- Rear panel will hold one hand-sanitizer dispenser (not included); attach dispenser with two-sided tape or Velcro straps (not included)
- Customer-supplied sign should be 11½" wide (292 mm), a minimum height of 81/4" (210 mm), and have a thickness of 3/16"-7/32" (5 mm-6 mm)
- The sign holder is top loaded and can therefore accommodate signs taller than the minimum 81/4" (210 mm)
- Unit is shipped unassembled; all accessory attachments can be installed as needed

## SSRS-(OPT1)-(OPT2)

SSRS .... Sanitizing Station Retail

OPT1 .... Blank=No Special Pack 1=One in Pack

OPT2 .... Blank=No Trash Can

(Customer-Supplied Signage)

**Rear Panel** (Customer-Supplied Hand-Sanitizer Dispenser)