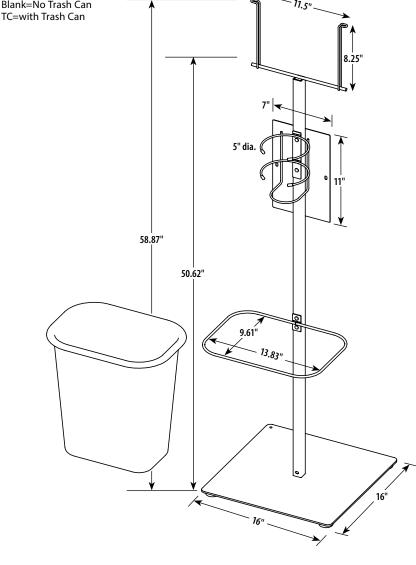

## **Sanitizing Station**

- Freestanding sanitizing station
- Fits dimensions as shown; not restricted to any specific brand of cleaning product
- Hoop attachment will hold one seven-gallon rectangular trash can (can be included)
- Container rings will hold one sanitizing-wipe container, 5" (127 mm) diameter (not included)
- Rear panel will hold one hand-sanitizer dispenser (not included); attach dispenser with two-sided tape or Velcro straps (not included)
- Customer-supplied sign should be 11½" wide (292 mm), a minimum height of 81/4" (210 mm), and have a thickness of 3/16"-7/32" (5 mm-6 mm)
- The sign holder is top loaded and can therefore accommodate signs taller than the minimum 81/4" (210 mm)
- Unit is shipped unassembled; all accessory attachments can be installed as needed

## SSRS-(OPT1)-(OPT2)

SSRS .... Sanitizing Station Retail

OPT1 .... Blank=No Special Pack 1=One in Pack

OPT2 .... Blank=No Trash Can

(Customer-Supplied Signage)

**Rear Panel** (Customer-Supplied Hand-Sanitizer Dispenser)